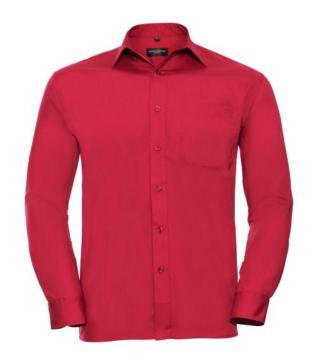

RUSSELL MEN'S LONG SLEEVE SHIRT POLYCOTTON EASY CARE POPLIN.ELEGANT AND VERSATILE MATERIAL.CLASSIC, TWO BUTTONS ON CUFF.35% POPLIN COTTON / 65% POLYESTER, 110/105 G / M2.DRYING AT 50 DEGREES.EASY CARE -DRY QUICKLY, EASILY IRONED WHITE XS

# **Specification**

RUSSELL men's long sleeve shirt POLYCOTTON EASY CARE POPLIN. Elegant and versatile material. Classic, two buttons on cuff.35% Poplin cotton / 65% polyester, 110/105 g / m2. Laundry at 50 degrees. EASY CARE -dry quickly , easy to iron white XS 18.5 / 19/47/48